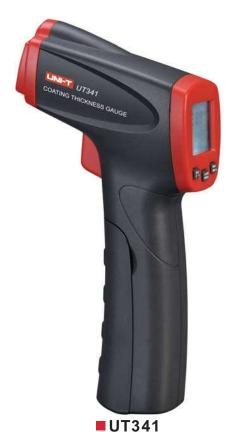

## UT340 SERIES Coating Thickness Gauges

UT 341 • UT 342

| SPECIFICATIONS          |                                  | HATA MAX      |              |
|-------------------------|----------------------------------|---------------|--------------|
| Specifications          | Range                            | Best Accuracy |              |
| Model                   |                                  | UT341         | UT342        |
| Iron Matrix Measure     | 0μm~55μm                         | ±3dgt         | ±3dgt        |
|                         | 56μm~1000μm                      | ±(3.0%+1dgt)  | ±(3.0%+1dgt) |
| Aluminum Matrix Measure | 0μm~55μm                         |               | ±3dgt        |
|                         | 56μm~1000μm                      |               | ±(3.0%+1dgt) |
| Resolution              | 1µm                              | √             | √            |
| Features                |                                  |               |              |
| Display Count           |                                  | 10000         | 10000        |
| Auto Power Off          |                                  | √             | $\checkmark$ |
| Low Battery Indication  |                                  | <b>√</b>      | <b>√</b>     |
| Data Hold               |                                  | √             | √            |
| MAX/MIN                 |                                  | √             | <b>√</b>     |
| Data Logging            |                                  | 2000          | 2000         |
| LCD Backlight           |                                  | √             | √            |
| Measurement Mode        | Continuous or Single Measurement | √             | √            |
| Key Mis-press Buzzer    |                                  | <b>√</b>      | √            |

## GENERAL CHARACTERISTICS

| Power                        | 9V Alkaline Battery (6LF22)                                                                  |
|------------------------------|----------------------------------------------------------------------------------------------|
| LCD Size                     | 22mm × 22mm                                                                                  |
| Product Color                | Red and Grey                                                                                 |
| Product Net Weight           | 144.2 g                                                                                      |
| Product Size                 | 153mm × 110mm × 40mm                                                                         |
|                              | UT341-Battery, Standard Membrane Slice, Iron Matrix Slice, Carrying Bag                      |
| Standard Accessories         | UT342-Battery,Standard Membrane Slice, Iron Matrix Slice, Aluminum Matrix Slice,Carrying Bag |
| Standard Individual Packing  | Gift Box, English Manual                                                                     |
| Standard Quantity Per Carton | 40 PCs                                                                                       |
| Standard Carton Measurement  | 530mm × 485mm × 320mm (0.082 CBM Per Standard Carton)                                        |
| Standard Carton Gross Weight | 9.5 Kg                                                                                       |
| ·                            |                                                                                              |