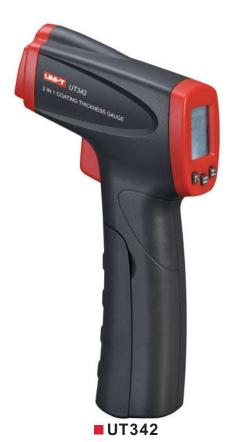

## UT340 SERIES Coating Thickness Gauges

UT 341 • UT 342

| SPECIFICATIONS          |                                  | HATA MAX      |              |
|-------------------------|----------------------------------|---------------|--------------|
| Specifications          | Range                            | Best Accuracy |              |
| Model                   |                                  | UT341         | UT342        |
| Iron Matrix Measure     | 0μm~55μm                         | ±3dgt         | ±3dgt        |
|                         | 56μm~1000μm                      | ±(3.0%+1dgt)  | ±(3.0%+1dgt) |
| Aluminum Matrix Measure | 0μm~55μm                         |               | ±3dgt        |
|                         | 56μm~1000μm                      |               | ±(3.0%+1dgt) |
| Resolution              | 1µm                              | √             | √            |
| Features                |                                  |               |              |
| Display Count           |                                  | 10000         | 10000        |
| Auto Power Off          |                                  | √             | $\checkmark$ |
| Low Battery Indication  |                                  | <b>√</b>      | <b>√</b>     |
| Data Hold               |                                  | √             | √            |
| MAX/MIN                 |                                  | √             | <b>√</b>     |
| Data Logging            |                                  | 2000          | 2000         |
| LCD Backlight           |                                  | √             | √            |
| Measurement Mode        | Continuous or Single Measurement | √             | √            |
| Key Mis-press Buzzer    |                                  | <b>√</b>      | √            |

## GENERAL CHARACTERISTICS

| Power                        | 9V Alkaline Battery (6LF22)                                                                  |
|------------------------------|----------------------------------------------------------------------------------------------|
| LCD Size                     | 22mm × 22mm                                                                                  |
| Product Color                | Red and Grey                                                                                 |
| Product Net Weight           | 144.2 g                                                                                      |
| Product Size                 | 153mm × 110mm × 40mm                                                                         |
|                              | UT341-Battery, Standard Membrane Slice, Iron Matrix Slice, Carrying Bag                      |
| Standard Accessories         | UT342-Battery,Standard Membrane Slice, Iron Matrix Slice, Aluminum Matrix Slice,Carrying Bag |
| Standard Individual Packing  | Gift Box, English Manual                                                                     |
| Standard Quantity Per Carton | 40 PCs                                                                                       |
| Standard Carton Measurement  | 530mm × 485mm × 320mm (0.082 CBM Per Standard Carton)                                        |
| Standard Carton Gross Weight | 9.5 Kg                                                                                       |
| ·                            |                                                                                              |